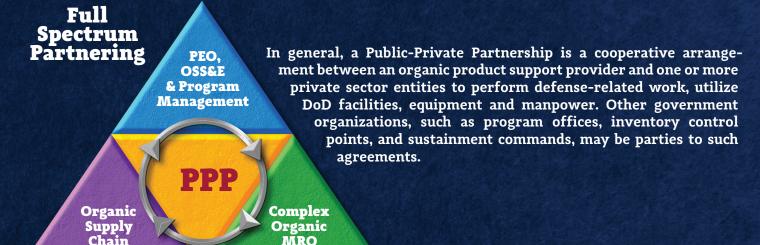

## <u>Public-Private Partnerships</u>



## Types of Partnerships

### Work Share Agreement (WSA)

A combination of depot and commercial resources that share responsibilities for the execution of DoD workload requirements

# Direct Commercial Sales Agreement (DCS)

AF Depot sells goods or services to a private company

- Fulfills a commercial sales contract with a foreign country
- Prime pays the depot directly
- Not FMS funded

### Direct Sales Agreement (DSA)

AF Depot sells goods or services to a private company

- Fulfills a DoD contract
- Prime pays the depot directly

#### Lease

Facilitate efficiency of Depot infrastructure / equipment

- Contractor cash or in-kind lease payments
- Contractor use of existing AF buildings/ equipment saves company capital





Roles/Responsibilities Defined by Partnership Type