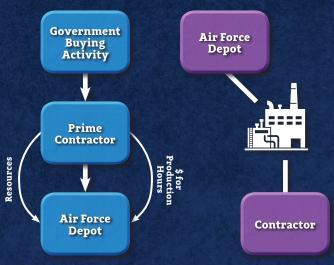

### Work Share Agreement (WSA)

A combination of depot and commercial resources that share responsibilities for the execution of DoD workload requirements

#### Lease

Facilitate efficiency of Depot infrastructure / equipment

- Contractor cash or in-kind lease payments
- Contractor use of existing AF buildings/ equipment saves company capital

Roles/Responsibilities Defined by Partnership Type