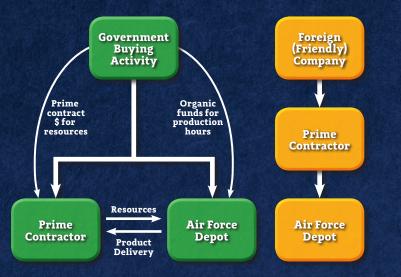

# Direct Commercial Sales Agreement (DCS)

AF Depot sells goods or services to a private company

- Fulfills a commercial sales contract with a foreign country
- Prime pays the depot directly
- Not FMS funded

### Direct Sales Agreement (DSA)

AF Depot sells goods or services to a private company

- Fulfills a DoD contract
- Prime pays the depot directly